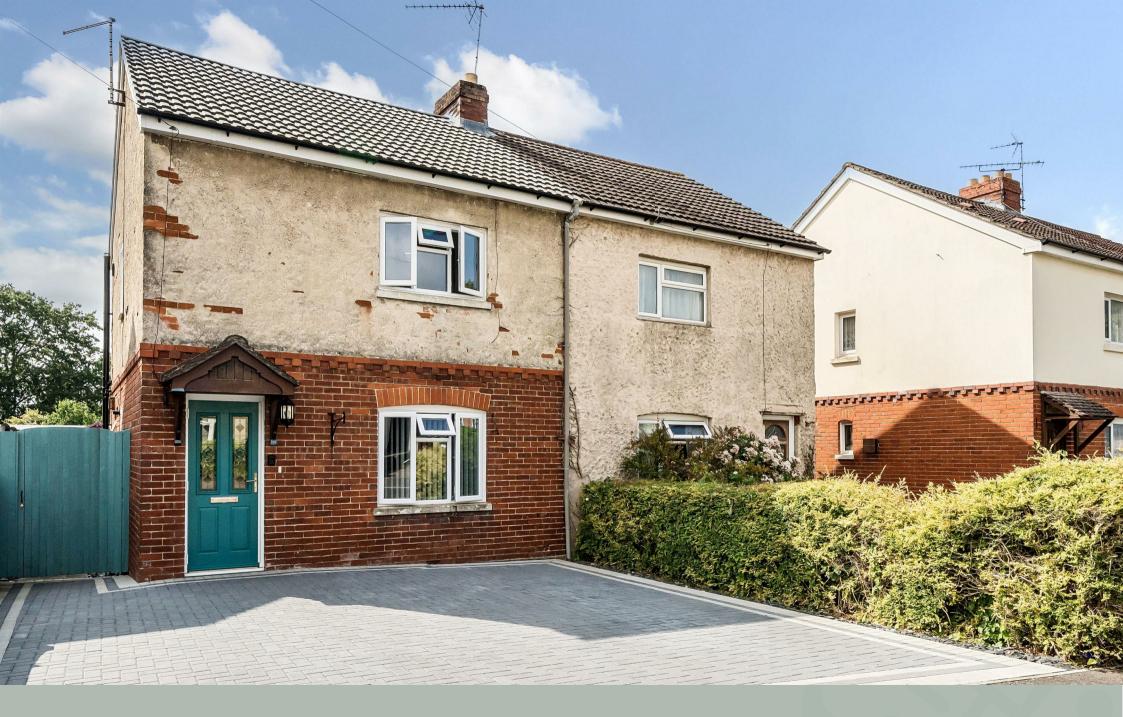

# WELCOME Home

O'Hara Properties have been favoured to offer for sale this lovely two bedroom semi detached house located in the popular Purbrook area of Waterlooville. Accommodation on the ground floor consists of a spacious reception room with large storage cupboard, fitted kitchen and a wet room/WC. The first floor has two good sized double bedrooms that have recently been refurbished and a family bathroom/WC. Outside the property has a good size rear garden and off street parking for two cars to the front on a recently blocked paved drive The property benefits from gas central heating and double glazed and is offered with no upper chain. This is a probate sale and therefore we estimate probate to be granted around the end of September 2023. Please call us to arrange an appointment to view.

## **FEATURES**

- SEMI DETACHED HOUSE
- TWO DOUBLE BEDROOMS
- UPSTAIRS BATHROOM
- FITTED KITCHEN
- GAS CENTRAL HEATING
- DOUBLE GLAZING
- OFF ROAD PARKING
- SPACIOUS REAR GARDEN
- SIDE ENTRANCE