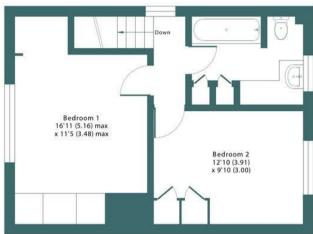

### Sandy Brow, Waterlooville, PO7

Approximate Area = 826 sq ft / 76.7 sq m

For identification only - Not to scale

FIRST FLOOR

**GROUND FLOOR** 

Fioor plan produced in accordance with RICS Property Measurement Standards incorporating International Property Measurement Standards (IPMS2 Residential), ©nichecom 2023. Produced for O'Hara Properties and Estates Ltd. REF. 1003485