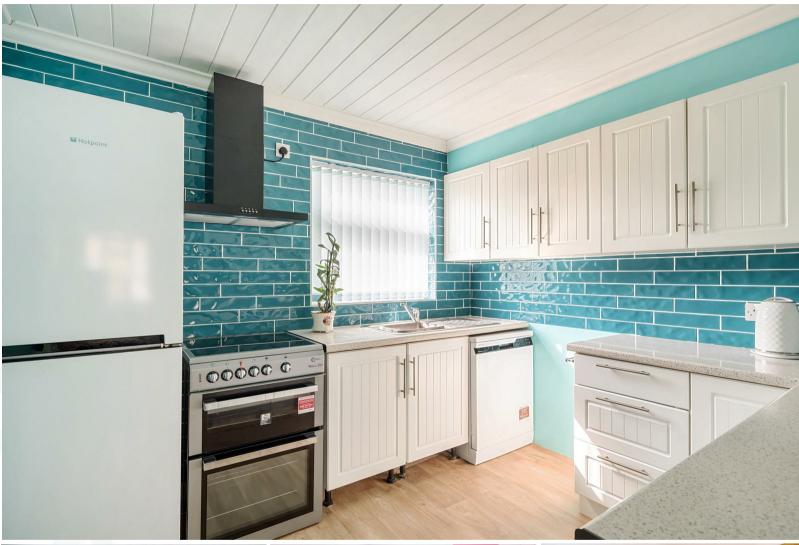

# WELCOME Home

O'Hara Properties have been favoured to offer for sale this lovely two bedroom semi detached house located in the popular Purbrook area of Waterlooville. Accommodation on the ground floor consists of a spacious reception room with large storage cupboard, fitted kitchen and a wet room/WC. The first floor has two good sized double bedrooms that have recently been refurbished and a family bathroom/WC. Outside the property has a good size rear garden and off street parking for two cars to the front on a recently blocked paved drive The property benefits from gas central heating and double glazed and is offered with no upper chain. This is a probate sale and therefore we estimate probate to be granted around the end of September 2023. Please call us to arrange an appointment to view.

## **FEATURES**

- SEMI DETACHED HOUSE
- TWO DOUBLE BEDROOMS
- UPSTAIRS BATHROOM
- FITTED KITCHEN
- GAS CENTRAL HEATING
- DOUBLE GLAZING
- OFF ROAD PARKING
- SPACIOUS REAR GARDEN
- SIDE ENTRANCE