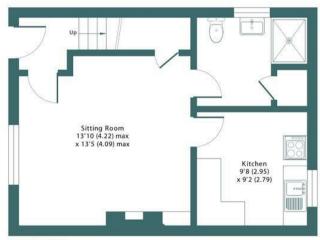

### Sandy Brow, Waterlooville, PO7

Approximate Area = 826 sq ft / 76.7 sq m

For identification only - Not to scale

FIRST FLOOR

**GROUND FLOOR** 

Fioor plan produced in accordance with RICS Property Measurement Standards incorporating International Property Measurement Standards (IPMS2 Residential), ©nichecom 2023. Produced for O'Hara Properties and Estates Ltd. REF. 1003485