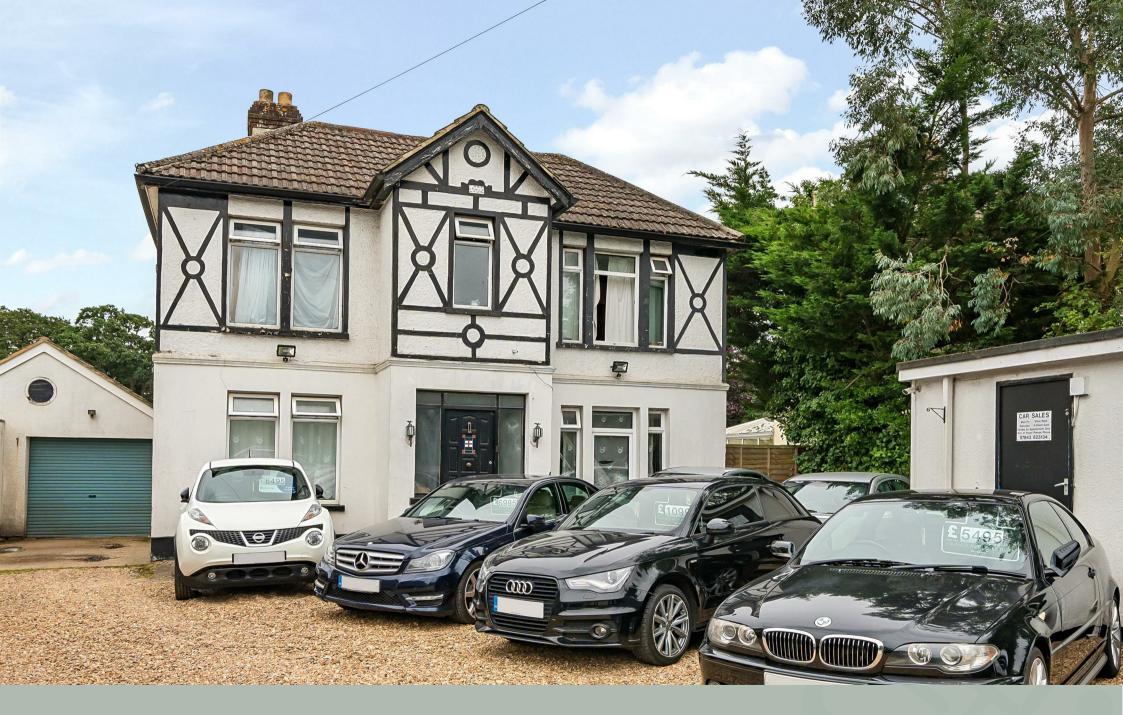

# WELCOME Home

O'Hara Properties are delighted to have been favoured to offer for sale this spacious five bedroom double fronted extended detached house which has commercial usage for the retail selling and the preparation of motor vehicles. Located on London Road, Widley, the property is conveniently located close to local shops and transport facilities on offer in Purbrook. Accommodation on the ground floor comprises of a family room, dining room, sitting room, large kitchen/breakfast room. and utility room and downstairs WC, whilst on the first floor the property has five good sized bedrooms, two bathrooms/WC's and a shower room. There is also access to the loft. Outside in the rear garden there is three bedroom bungalow with kitchen/living room and a shower room/WC. There is also an additional store room. On the front of the property there is space for a dozen motor vehicles, currently being used as a car lot. There is a double garage with an additional storage area just off it. The property is being sold with the benefit of no upper chain. Viewing strictly by appointment only.

### FEATURES

- FIVE BEDROOMS
- OPEN PLAN KITCHEN
- TRIPLE LENGTH GARAGE
- GOOD SIZE REAR GARDEN