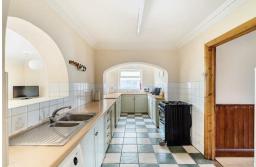

# WELCOME Home

O'Hara Properties are delighted to have been favoured to offer for sale this spacious five bedroom double fronted extended detached house which has commercial usage for the retail selling and the preparation of motor vehicles. Located on London Road, Widley, the property is conveniently located close to local shops and transport facilities on offer in Purbrook. Accommodation on the ground floor comprises of a family room, dining room, sitting room, large kitchen/breakfast room. and utility room and downstairs WC, whilst on the first floor the property has five good sized bedrooms, two bathrooms/WC's and a shower room. There is also access to the loft. Outside in the rear garden there is three bedroom bungalow with kitchen/living room and a shower room/WC. There is also an additional store room. On the front of the property there is space for a dozen motor vehicles, currently being used as a car lot. There is a double garage with an additional storage area just off it. The property is being sold with the benefit of no upper chain. Viewing strictly by appointment only.

### FEATURES

- FIVE BEDROOMS
- OPEN PLAN KITCHEN
- TRIPLE LENGTH GARAGE
- GOOD SIZE REAR GARDEN