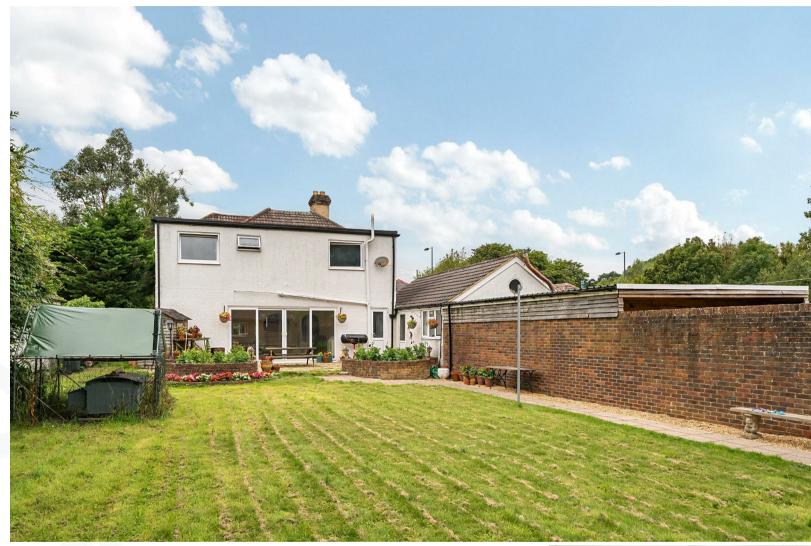

# WELCOME Home

O'Hara Properties are delighted to have been favoured to offer for sale this spacious five bedroom double fronted extended detached house which has commercial usage for the retail selling and the preparation of motor vehicles. Located on London Road, Widley, the property is conveniently located close to local shops and transport facilities on offer in Purbrook. Accommodation on the ground floor comprises of a family room, dining room, sitting room, large kitchen/breakfast room. and utility room and downstairs WC, whilst on the first floor the property has five good sized bedrooms, two bathrooms/WC's and a shower room. There is also access to the loft. Outside in the rear garden there is three bedroom bungalow with kitchen/living room and a shower room/WC. There is also an additional store room. On the front of the property there is space for a dozen motor vehicles, currently being used as a car lot. There is a double garage with an additional storage area just off it. The property is being sold with the benefit of no upper chain. Viewing strictly by appointment only.