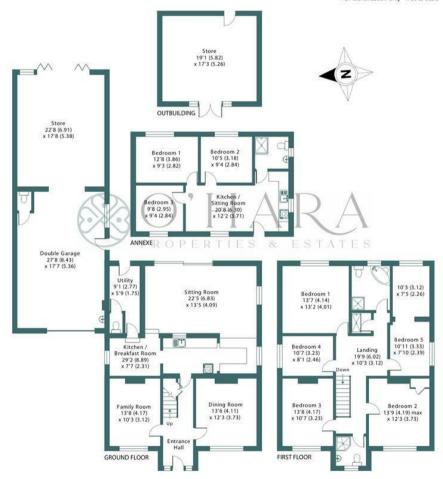

#### London Road, Widley, Waterlooville, PO7

Approximate Area = 2228 sq ft / 206.9 sq m Annexe = 593 sq ft / 55.1 sq m

Garage / Store = 907 sq ft / 84.3 sq m Outbuilding = 332 sq ft / 30.8 sq m Total = 4060 sq ft / 377.1 sq m

For identification only - Not to scale

Floor plan produced in accordance with RICS Property Measurement Standards incorporating International Property Measurement Standards (IPMS2 Residential). © nichecom 2023. Produced for OHara Properties and Estates Ltd. REF: 1011690