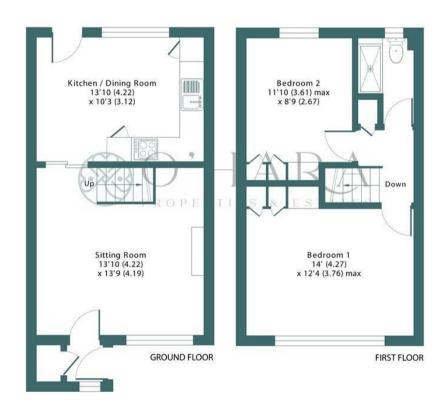

#### Paddock Walk, Portsmouth, PO6

Approximate Area = 701 sq ft / 65.1 sq m For identification only - Not to scale

Floor plan produced in accordance with RICS Property Measurement Standards incorporating International Property Measurement Standards (IPMS2 Residential). © nichecom 2023. Produced for OHara Properties and Estates Ltd. REF: 1025298