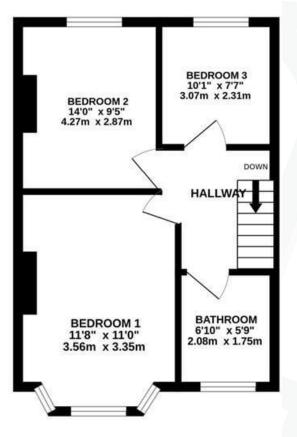

**GROUND FLOOR** 

1ST FLOOR

# WELCOME Home

O'Hara Properties are delighted to bring to the market this three bedroom terraced house situated on this residential road located close to local shops and transport facilities. Accommodation on the ground floor comprises of two reception rooms, kitchen, shower room/WC/Utility Room and conservatory. The first floor has two double bedrooms, good size single room and family bathroom/WC. The property is in need of some updating but benefits from gas central heating, double glazing and a good size rear garden. Please call to arrange an appointment.