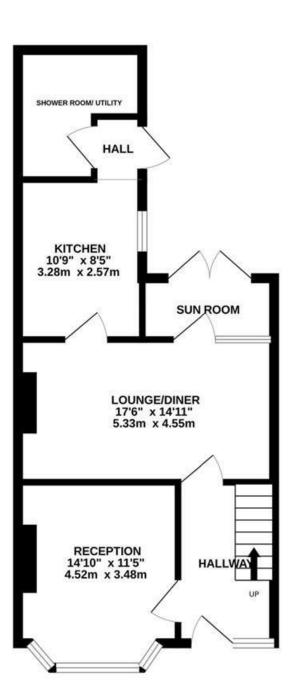

**GROUND FLOOR** 

1ST FLOOR

# WELCOME Home

O'Hara Properties are delighted to bring to the market this three bedroom terraced house situated on this residential road located close to local shops and transport facilities. Accommodation on the ground floor comprises of two reception rooms, kitchen, shower room/WC/Utility Room and conservatory. The first floor has two double bedrooms, good size single room and family bathroom/WC. The property is in need of some updating but benefits from gas central heating, double glazing and a good size rear garden. Please call to arrange an appointment.