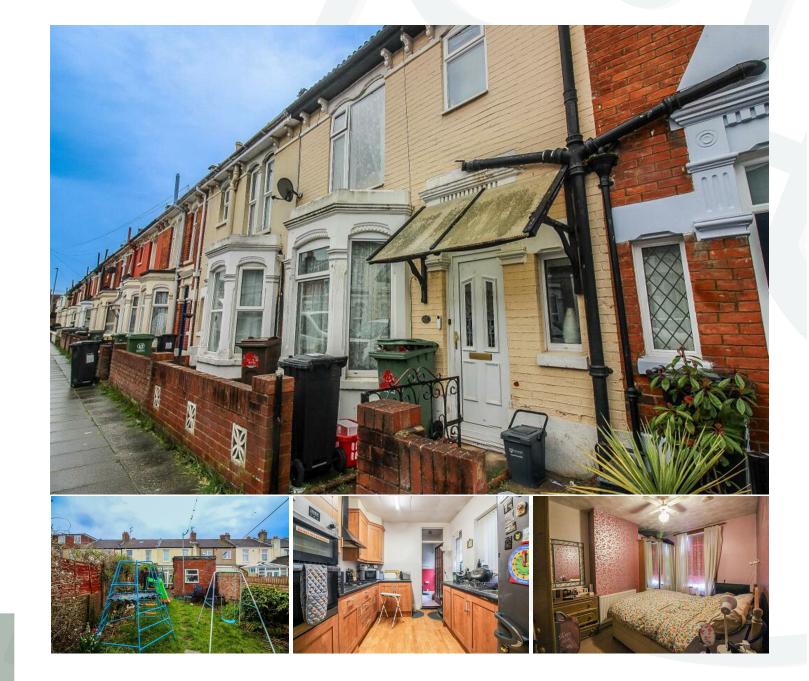

## BALFOUR ROAD | PORTSMOUTH | PO20DH £249,950

# WELCOME Home

O'Hara Properties are delighted to bring to the market this three bedroom terraced house situated on this residential road located close to local shops and transport facilities. Accommodation on the ground floor comprises of two reception rooms, kitchen, shower room/WC/Utility Room and conservatory. The first floor has two double bedrooms, good size single room and family bathroom/WC. The property is in need of some updating but benefits from gas central heating, double glazing and a good size rear garden. Please call to arrange an appointment.

### **FEATURES**

- TERRACED HOUSE
- THREE BEDROOMS
- TWO RECEPTION ROOMS
- KITHCEN
- CONSERVATORY
- DOWNSTAIRS SHOWER/WC
- FAMILY BATHROOM
- GAS CENTRAL HEATING
- DOUBLE GLAZING
- REAR GARDEN

| Energy Efficiency Rating                    |   |         |           |
|---------------------------------------------|---|---------|-----------|
|                                             | П | Current | Potential |
| Very energy efficient - lower running costs | П |         |           |
| (92 plus) A                                 |   |         |           |
| (81-91) B                                   |   |         | 80        |
| (69-80) C                                   |   | 64      | 00        |
| (55-68)                                     |   | 047     |           |
| (39-54)                                     |   |         |           |
| (21-38)                                     |   |         |           |
| (1-20) G                                    |   |         |           |
| Not energy efficient - higher running costs |   |         |           |
| England & Wales EU Directive 2002/91/EC     |   |         |           |