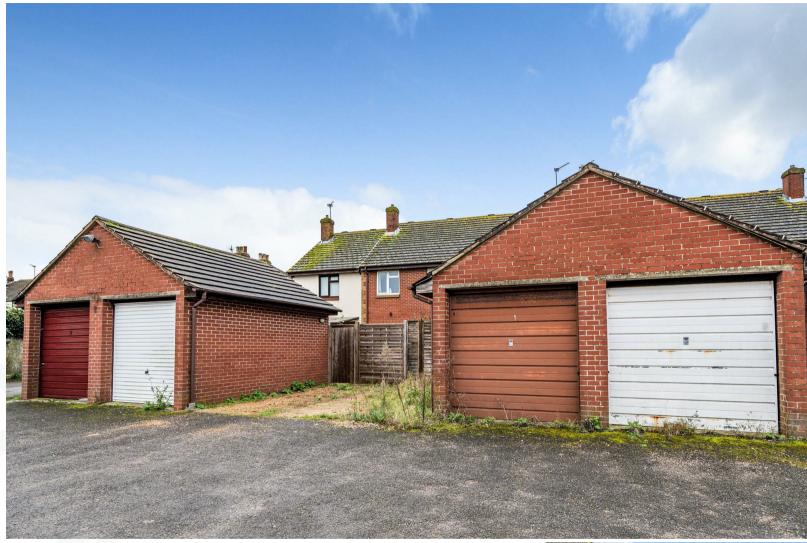

# WELCOME Home

O'Hara Properties are delighted to have been instructed to offer for sale this THREE BEDROOM TERRACED HOUSE IN NEED OF UPDATING located in the heart of Havant with it's many shops and transport facilities. Accommodation on the ground floor comprises reception room with doors out onto the rear garden, kitchen and dining room. On the first floor the property has three bedrooms, family bathroom and access to the loft. There is a small front garden and rear garden and there is also a garage at the rear of the property. The property is awaiting Grant of Probate. OPEN HOUSE VIEWING THURSDAY 21ST OF DECEMBER BETWEN 2PM -3PM CALL NOW TO BOOK YOUR SLOT.

# FEATURES

- TERRACED HOUSE
- IN NEED OF UPDATING
- THREE BEDROOMS
- RECEPTION ROOM
- DINING ROOM
- KITCHEN
- FAMILY BATHROOM/WO
- GARAGE AT REAF
- CLOSE TO HAVANT TOWN CENTRE

86

57

CHAIN FREE SALE

Energy Efficiency Rating