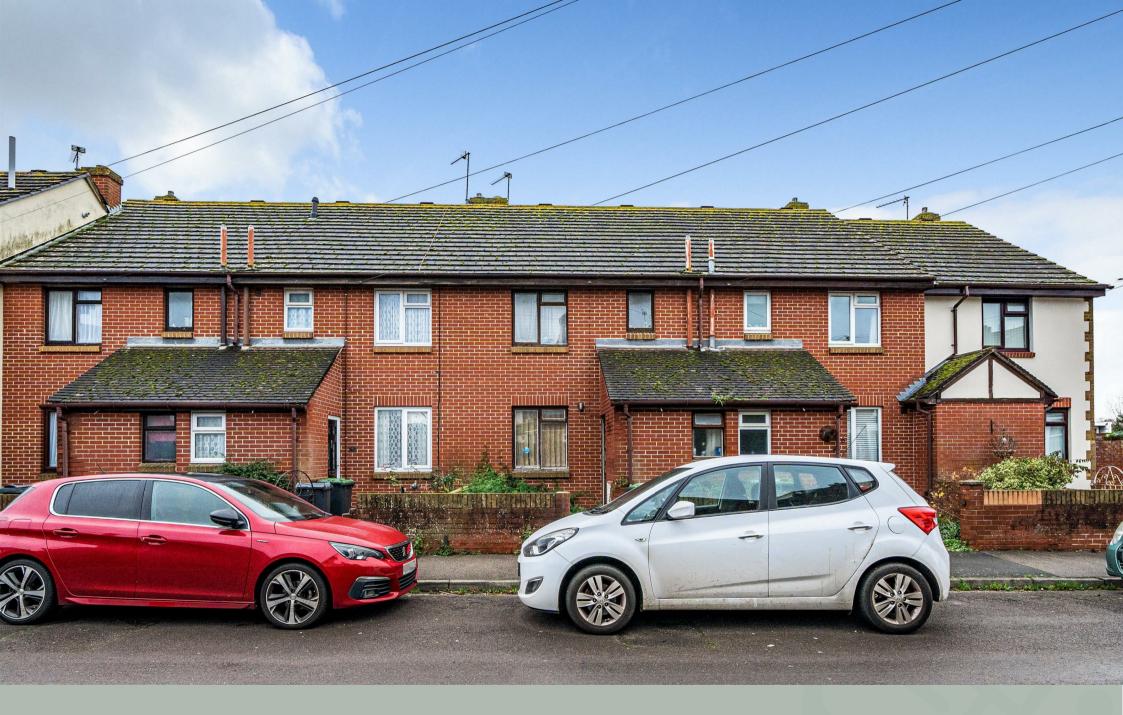

# WELCOME Home

O'Hara Properties are delighted to have been instructed to offer for sale this THREE BEDROOM TERRACED HOUSE IN NEED OF UPDATING located in the heart of Havant with it's many shops and transport facilities. Accommodation on the ground floor comprises reception room with doors out onto the rear garden, kitchen and dining room. On the first floor the property has three bedrooms, family bathroom and access to the loft. There is a small front garden and rear garden and there is also a garage at the rear of the property. The property is awaiting Grant of Probate. OPEN HOUSE VIEWING THURSDAY 21ST OF DECEMBER BETWEN 2PM -3PM CALL NOW TO BOOK YOUR SLOT.

# FEATURES

- TERRACED HOUSE
- IN NEED OF UPDATING
- THREE BEDROOMS
- RECEPTION ROOM
- DINING ROOM
- KITCHEN
- FAMILY BATHROOM/WO
- GARAGE AT REAF
- CLOSE TO HAVANT TOWN CENTRE

86

57

CHAIN FREE SALE

Energy Efficiency Rating