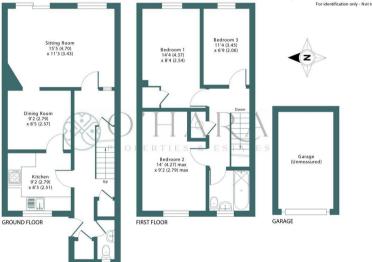

### Staunton Road, Havant, PO9

Approximate Area = 945 sq ft / 87.7 sq m (excludes garage)

For identification only - Not to scale

Floor plan produced in accordance with RICS Property Measurement Standards incorporating International Property Measurement Standards (IPMS2 Residential). 