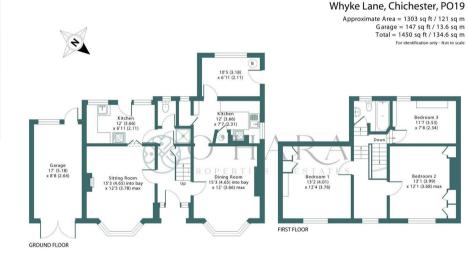

# WELCOME Home

O'Hara properties are delighted to have been appointed to offer for sale this THREE BEDROOM DOUBLE FRONTED DETACHED HOUSE in need of total refurbishment located in the heart of Chichester . Accommodation on the ground floor comprises a reception room, dining room , two kitchens, utility room and a downstairs WC. On the first floor the property has three bedrooms and a family bathroom with access to the loft. Outside the property has a garage approached via own drive and off street parking , there is also a good size rear garden. The property is offered with no upper chain. The property is currently awaiting Grant of Probate.

## FEATURES

- DOUBLE FRONTED DETACHED HOUSE
- IN NEED OF TOTAL REFURBISHMENT
- THREE BEDROOMS
- RECEPTION ROOM
- DINING ROOM
- TWO KITCHENS
- UTILITY ROOI
- GARAGE
- CLOSE TO CHICHESTER TOWN CENTRE
- CHAIN FREE SALE