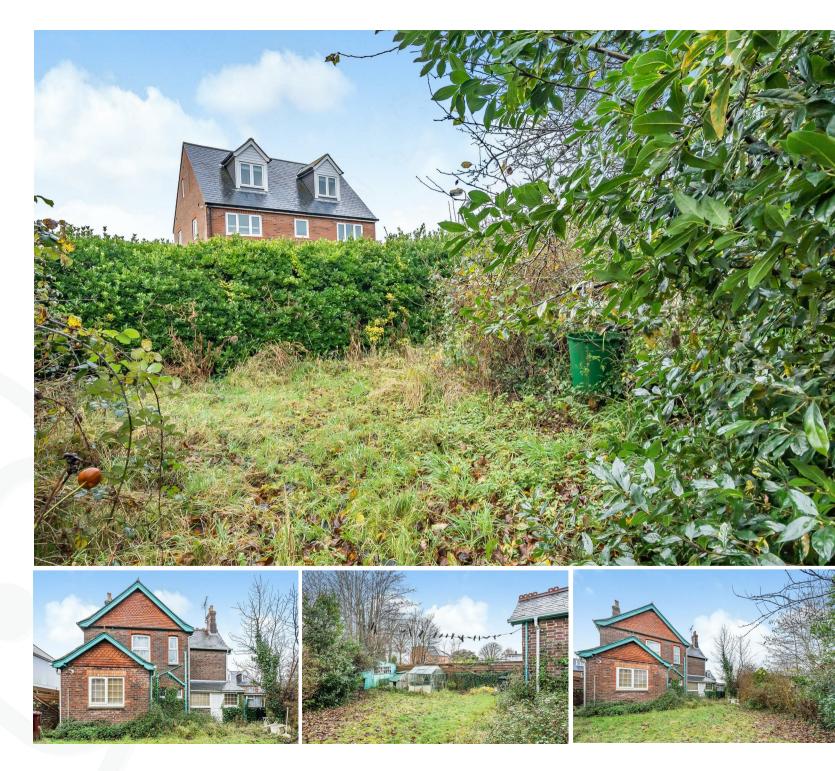

# WELCOME Home

O'Hara properties are delighted to have been appointed to offer for sale this THREE BEDROOM DOUBLE FRONTED DETACHED HOUSE in need of total refurbishment located in the heart of Chichester . Accommodation on the ground floor comprises a reception room, dining room , two kitchens, utility room and a downstairs WC. On the first floor the property has three bedrooms and a family bathroom with access to the loft. Outside the property has a garage approached via own drive and off street parking , there is also a good size rear garden. The property is offered with no upper chain. The property is currently awaiting Grant of Probate.

## FEATURES

- DOUBLE FRONTED DETACHED HOUSE
- IN NEED OF TOTAL REFURBISHMENT
- THREE BEDROOMS
- RECEPTION ROOM
- DINING ROOM
- TWO KITCHENS
- UTILITY ROOI
- GARAGE
- CLOSE TO CHICHESTER TOWN CENTRE
- CHAIN FREE SALE