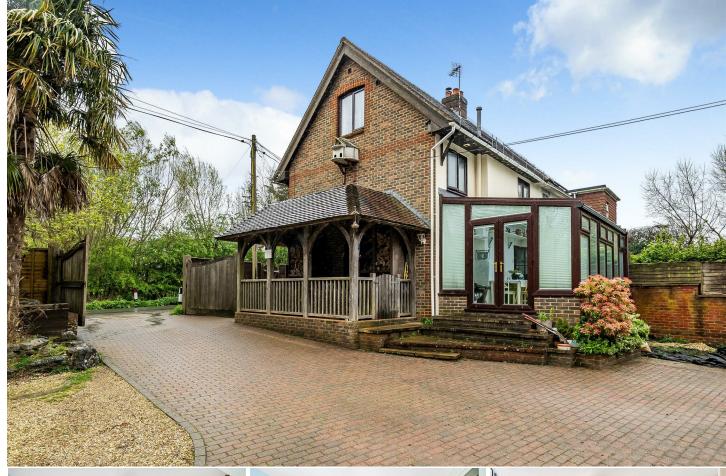

You have two main entrances, you can either access the property via the side of the house which takes you straight onto the veranda and into the kitchen, or you can go via the courtyard garden though the main entrance which takes you straight into the living area. The home boasts of a beautiful orangery which is located just off the kitchen.