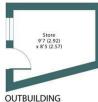

# Rose Cottage, Steep Marsh, Petersfield, GU32

Approximate Area = 1178 sq ft / 109.4 sq m

Limited Use Area(s) = 78 sq ft / 7.2 sq m

Annexe = 525 sq ft / 48.7 sq m

Outbuilding = 70 sq ft / 6.5 sq m

Total = 1851 sq ft / 171.8 sq m

ANNEXE GROUND FLOOR

17'11 (5.46) x 17' (5.18)

FIRST FLOOR

Bedroom 3
9 11 (3.02)
12 6 (3.81)
x 8 9 (2.67)

Bedroom 4
8 4 (2.54)
x 6 7 (2.01)

Bec 15 x 1.

SECOND FLOOR

GROUND FLOOR

Denotes restricted

head height

Certified Property Measurer

Floor plan produced in accordance with RICS Property Measurement Standards incorporating international Property Measurement Standards (IPMS2 Residential). © nichecom 2024. Produced for O'Hara Properties and Estates Ltd. REF: 1109567