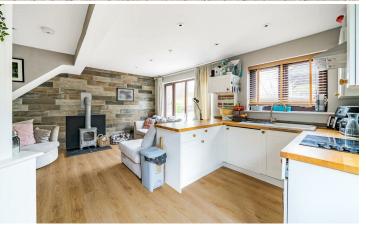

You have two main entrances, you can either access the property via the side of the house which takes you straight onto the veranda and into the kitchen, or you can go via the courtyard garden though the main entrance which takes you straight into the living area. The home boasts of a beautiful orangery which is located just off the kitchen.