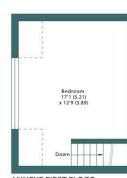

# Rose Cottage, Steep Marsh, Petersfield, GU32

Approximate Area = 1178 sq ft / 109.4 sq m

Limited Use Area(s) = 78 sq ft / 7.2 sq m

Annexe = 525 sq ft / 48.7 sq m

Outbuilding = 70 sq ft / 6.5 sq m

Total = 1851 sq ft / 171.8 sq m

ANNEXE GROUND FLOOR

17'11 (5.46) x 17' (5.18)

FIRST FLOOR

Bedroom 3
9 11 (3.02)
12 6 (3.81)
x 8 9 (2.67)

Bedroom 4
8 4 (2.54)
x 6 7 (2.01)

Bec 15 x 1.

SECOND FLOOR

GROUND FLOOR

Denotes restricted

head height

Certified Property Measurer

Floor plan produced in accordance with RICS Property Measurement Standards incorporating international Property Measurement Standards (IPMS2 Residential). © nichecom 2024. Produced for O'Hara Properties and Estates Ltd. REF: 1109567